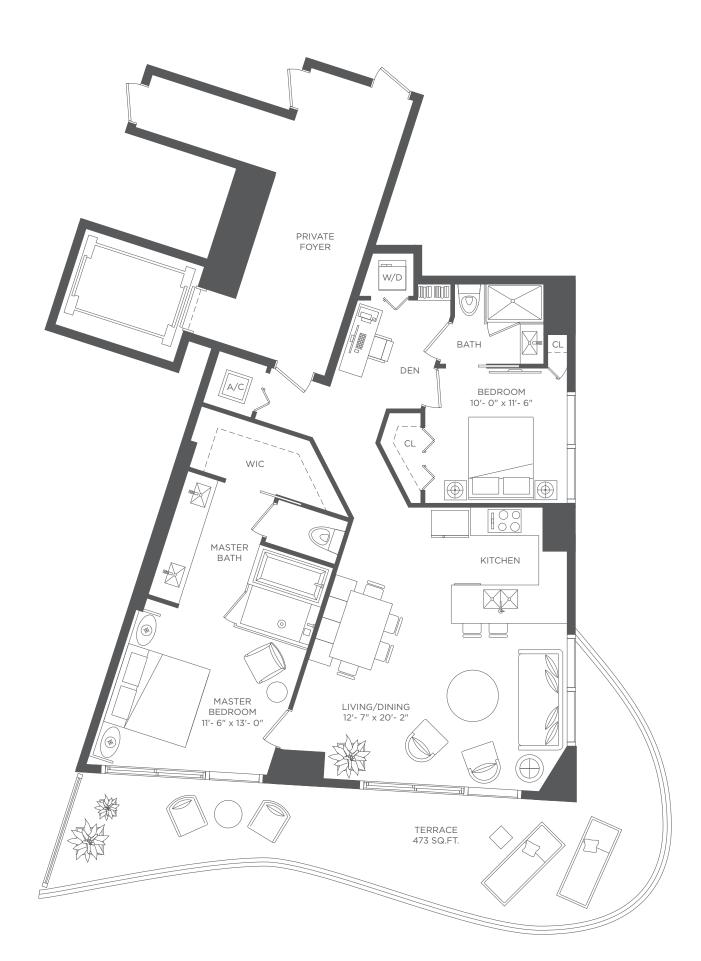

## RESIDENCE 06 2 BEDROOMS / 2 BATHS & DEN

*Floors* 14-23

| A/C INTERIOR AREA | 1,184 SQ. FT. | 109.99 SQ. M. |
|-------------------|---------------|---------------|
| TERRACE AREA      | 473 SQ. FT.   | 43.94 SQ. M.  |
| TOTAL RESIDENCE   | 1,657 SQ. FT. | 153.93 SQ. M. |